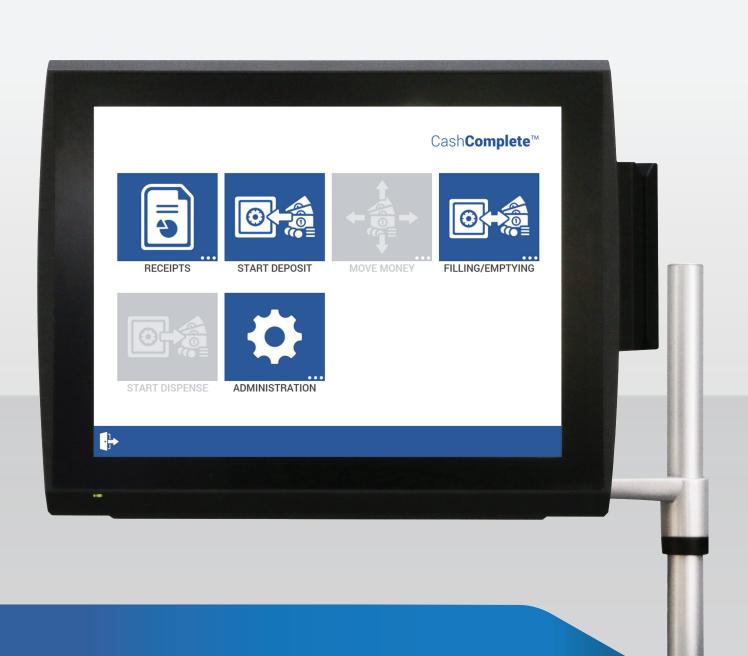

### Improved Work Flows

Easily configure work flows that optimize the transaction time for your cashiers, tellers and supervisors as well as your Cash in Transit (CIT) provider, while ensuring all cash handling rules are enforced, tracked and audited.

## Optimized User Experience

Your employees will rapidly understanc CashComplete™ On-Device thanks to the highly intuitive and familiar user interface. This not only reduces the amount of required training but also increases the level of productivity by reducing overall transaction time.